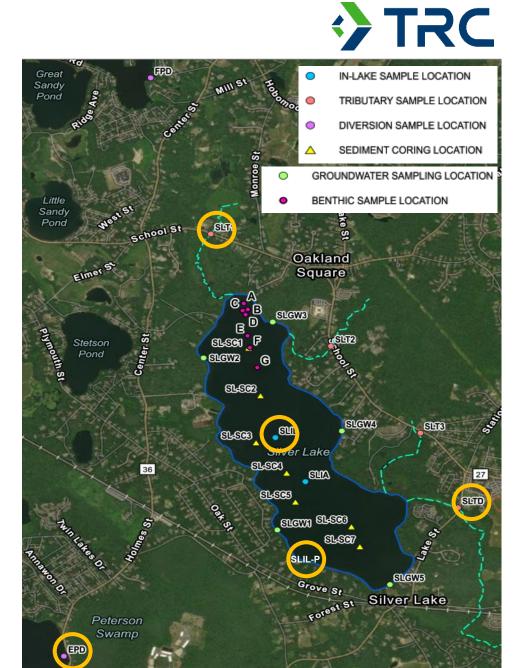

# Silver Lake Water Quality Monitoring Program

Update on Recent Project Findings

Central Plymouth County Water District Commission November 28, 2023

- Focus on key surface water sampling locations
- Based on results of the 2021-2022 SLWQ Monitoring Program and observations from the Monponsett emergency diversion in September
- 7 total sampling locations
- 4 in-lake surface water locations includes new location adjacent to diversion inlet for September
- 2 tributary and outlet surface water locations
- 1 diversion source surface water locations