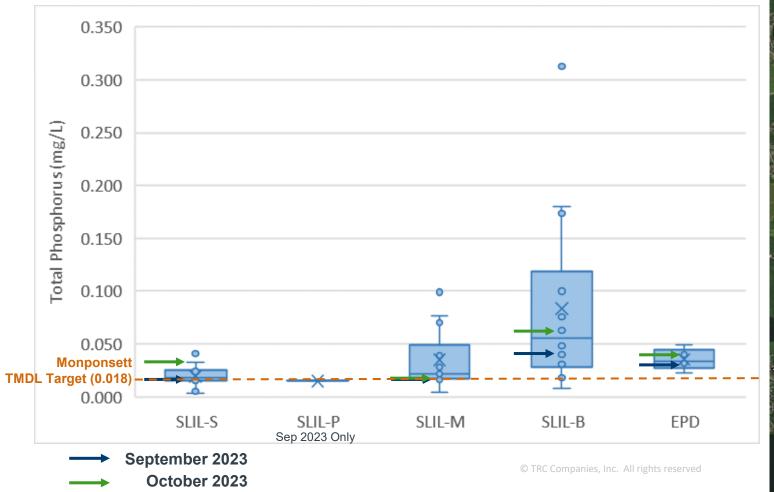

## **2023 Monitoring Program – Results**

- Sep total phosphorus near or slightly below median values for full CPCWDC dataset
- Oct near or above median values

# **2023 Monitoring Program – Results**

- Sep chlorophyll a at record highs compared to full CPCWDC dataset
- Oct chlorophyll a closer to typical

# **2023 Monitoring Program – Results**

- Cyanobacteria cell counts declined from Sep to Oct but remained dominant in Silver Lake
- All results below 70,000 cell/mL "bloom" threshold
- Toxins (microcystins) only detected in two samples both were low-level detections at station EPD (Monponsett)