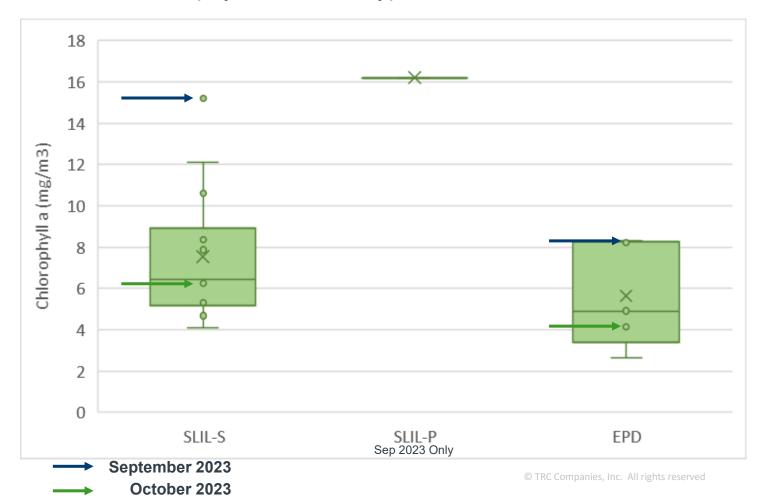

# **2023 Monitoring Program – Results**

- Sep chlorophyll a at record highs compared to full CPCWDC dataset
- Oct chlorophyll a closer to typical

# **2023 Monitoring Program – Results**

- Cyanobacteria cell counts declined from Sep to Oct but remained dominant in Silver Lake
- All results below 70,000 cell/mL "bloom" threshold
- Toxins (microcystins) only detected in two samples both were low-level detections at station EPD (Monponsett)