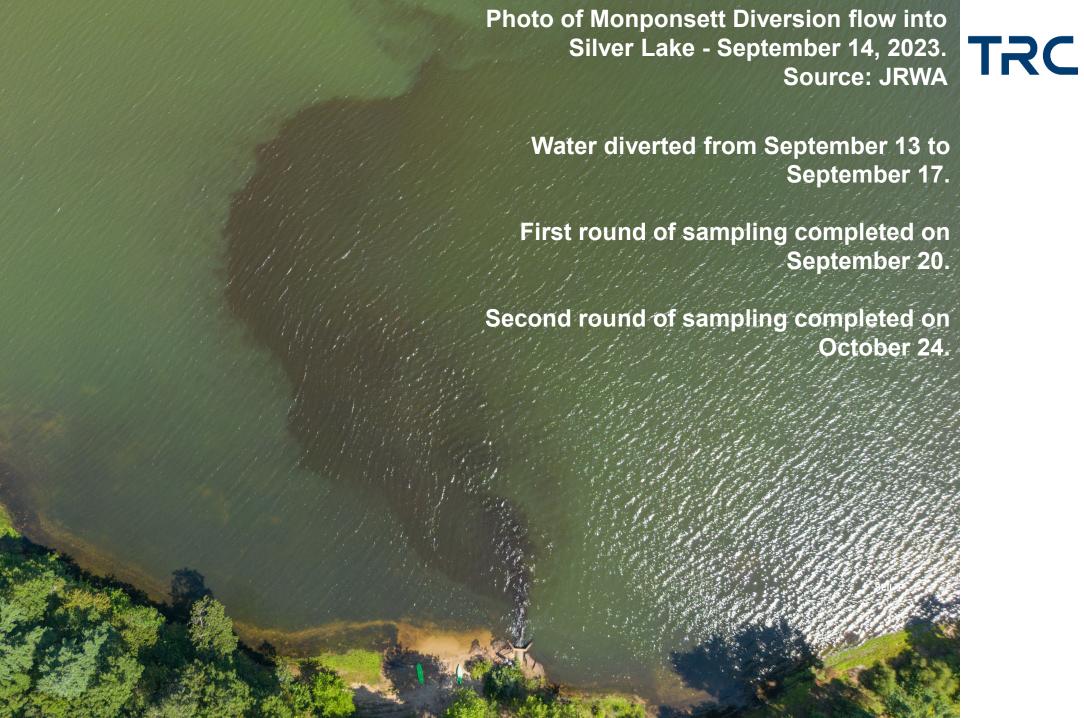

# Silver Lake Water Quality Monitoring Program

Update on Recent Project Findings

Central Plymouth County Water District Commission November 28, 2023

- Focus on key surface water sampling locations
- Based on results of the 2021-2022 SLWQ Monitoring Program and observations from the Monponsett emergency diversion in September
- 7 total sampling locations
- 4 in-lake surface water locations includes new location adjacent to diversion inlet for September
- 2 tributary and outlet surface water locations
- 1 diversion source surface water locations