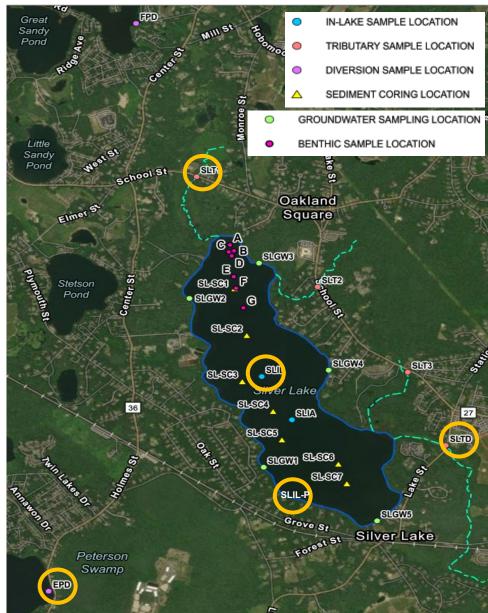

# Silver Lake Water Quality Monitoring Program

Update on Recent Project Findings

Central Plymouth County Water District Commission November 28, 2023

- Focus on key surface water sampling locations
- Based on results of the 2021-2022 SLWQ Monitoring Program and observations from the Monponsett emergency diversion in September
- 7 total sampling locations
- 4 in-lake surface water locations includes new location adjacent to diversion inlet for September
- 2 tributary and outlet surface water locations
- 1 diversion source surface water locations