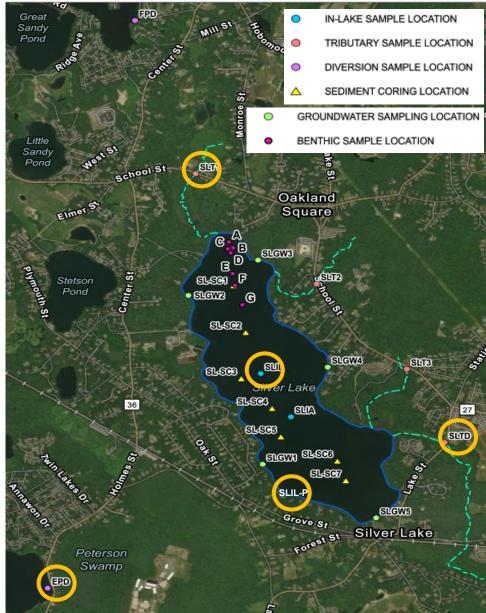

# Silver Lake Water Quality Monitoring Program

Update on Recent Project Findings

Central Plymouth County Water District Commission November 28, 2023

- Focus on key surface water sampling locations
- Based on results of the 2021-2022 SLWQ Monitoring Program and observations from the Monponsett emergency diversion in September
- 7 total sampling locations
- 4 in-lake surface water locations includes new location adjacent to diversion inlet for September
- 2 tributary and outlet surface water locations
- 1 diversion source surface water locations